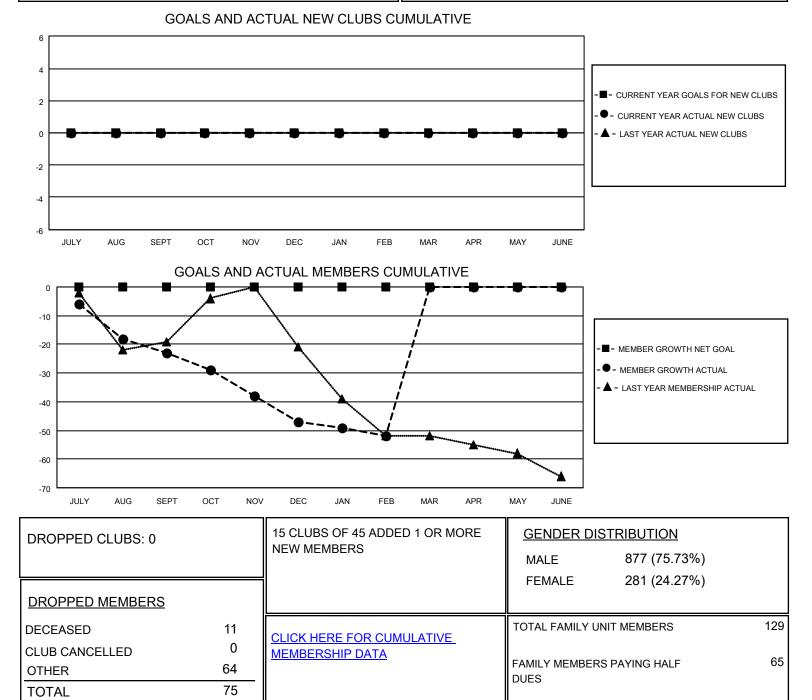

## LOCATION OKLAHOMA

MBR0181

**District 3 NW** 

Results as of: 2/28/2021

Page 1 of 1

| Clubs                 |               |           |               | Members               |                        |                         |                                                    |
|-----------------------|---------------|-----------|---------------|-----------------------|------------------------|-------------------------|----------------------------------------------------|
| RESULTS FOR 2020-2021 |               |           |               | RESULTS FOR 2020-2021 |                        |                         |                                                    |
| QUARTER               | NEW CLUB GOAL | NEW CLUBS | DROPPED CLUBS | QUARTER               | BER GROWTH NET<br>GOAL | MEMBER GROWTH<br>ACTUAL | DROPPED<br>MEMBERS ACTUAL<br>(including transfers) |
| JULY/AUG/SEPT         | 0             | 0         | 0             | JULY/AUG/SEPT         | 0                      | 11                      | 34                                                 |
| OCT/NOV/DEC           | 0             | 0         | 0             | OCT/NOV/DEC           | 0                      | 10                      | 31                                                 |
| JAN/FEB/MAR           | 0             | 0         | 0             | JAN/FEB/MAR           | 0                      | 5                       | 10                                                 |
| APR/MAY/JUNE          | 0             | 0         | 0             | APR/MAY/JUNE          | 0                      | 0                       | 0                                                  |